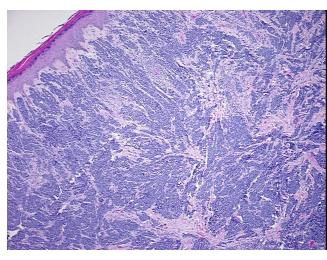

Merkel cell

0%

Pathology Verification):

Normal: 3%

Lesional: 0%

85% Tumor:

Tumor Hypo/Acellular

Stroma:

**Tumor Hypercellular** 10%

Stroma:

2% **Necrosis:** 

**CASE Diagnosis (from** 

medical center path

report):

69 Age:

Not specified Gender:

**Tumor Grade:** Not Reported

Minimum Stage Ш

Grouping:



9620 Medical Center Drive, Ste 200 Rockville, MD 20850, US Phone: +1-888-267-4436 https://www.origene.com techsupport@origene.com EU: info-de@origene.com CN: techsupport@origene.cn



Carcinoma of skin, Merkel cell



T (Extent of Primary

Tumor):

. . . .

pT2

N (Lymph node metastasis):

pN1

M (Distant metastasis):

рМХ

Storage:

Store FFPE tissue sections at +4°C.

Stability:

All FFPE tissue sections are stable for 1 year from date of purchase.

## **Product images:**



4x Image



20x Image