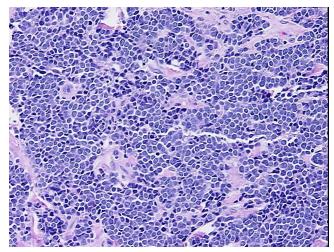

0%

Pathology Verification):

Normal: 3%

Lesional: 0%

85% Tumor:

Tumor Hypo/Acellular

Stroma:

**Tumor Hypercellular** 10%

Stroma:

2% **Necrosis:** 

**CASE Diagnosis (from** 

medical center path

report):

69 Age:

Not specified Gender:

**Tumor Grade:** Not Reported

Minimum Stage Ш

Grouping:



9620 Medical Center Drive, Ste 200 Rockville, MD 20850, US Phone: +1-888-267-4436 https://www.origene.com techsupport@origene.com EU: info-de@origene.com CN: techsupport@origene.cn



Carcinoma of skin, Merkel cell



T (Extent of Primary

Tumor):

. . . .

pT2

N (Lymph node metastasis):

pN1

M (Distant metastasis):

рМХ

Storage:

Store FFPE tissue sections at +4°C.

Stability:

All FFPE tissue sections are stable for 1 year from date of purchase.

## **Product images:**



4x Image



20x Image