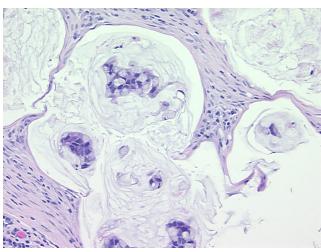

30%

**Necrosis:** 

**Pathology Verification** 

notes from H&E review:

Scant tumor clusters in large pools of mucin

**CASE Diagnosis (from** 

medical center path

report):

Adenocarcinoma of colon, mucinous

76 Age:

Gender: **Female** 

**Tumor Grade:** AJCC G4: Undifferentiated



OriGene Technologies, Inc. 9620 Medical Center Drive, Ste 200

CN: techsupport@origene.cn

Rockville, MD 20850, US Phone: +1-888-267-4436 https://www.origene.com techsupport@origene.com EU: info-de@origene.com



Minimum Stage Grouping:

IIB

T4

N0

T (Extent of Primary

Tumor):

N (Lymph node

metastasis):

M (Distant metastasis): MX

**Storage:** Store FFPE tissue sections at +4°C.

**Stability:** All FFPE tissue sections are stable for 1 year from date of purchase.

## **Product images:**



4x Image



20x Image