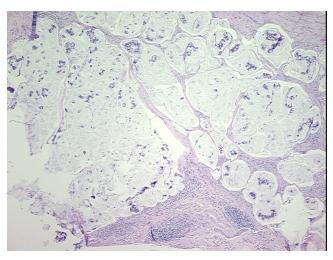

Stroma:

30%

**Necrosis:** 

**Pathology Verification** 

notes from H&E review:

Scant tumor clusters in large pools of mucin

**CASE Diagnosis (from** 

medical center path

report):

Adenocarcinoma of colon, mucinous

76 Age:

Gender: **Female** 

**Tumor Grade:** AJCC G4: Undifferentiated



OriGene Technologies, Inc. 9620 Medical Center Drive, Ste 200

CN: techsupport@origene.cn

Rockville, MD 20850, US Phone: +1-888-267-4436 https://www.origene.com techsupport@origene.com EU: info-de@origene.com



Minimum Stage Grouping:

IIB

T4

N0

T (Extent of Primary

Tumor):

N (Lymph node

metastasis):

M (Distant metastasis): MX

**Storage:** Store FFPE tissue sections at +4°C.

**Stability:** All FFPE tissue sections are stable for 1 year from date of purchase.

## **Product images:**



4x Image



20x Image