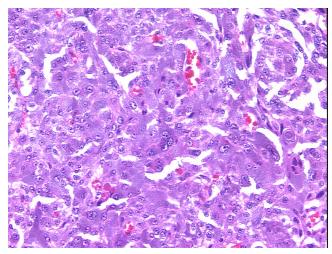

## **Product images:**

4x Image

20x Image

Appearance: T

Sample Diagnosis (from

Site of Finding:

Pathology Verification):

Pheochromocytoma

Adrenal gland

Normal: 0% Lesional: 0% Tumor: 90%

Tumor Hypo/Acellular

Pheochromocytoma

**Age:** 40

**Gender:** Female

Tumor Grade: Not Reported

Minimum Stage Not Reported

**Grouping:** 

**OriGene Technologies, Inc.** 9620 Medical Center Drive, Ste 200

CN: techsupport@origene.cn