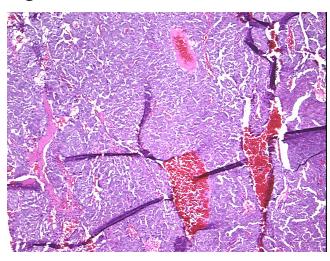

## **Product images:**

4x Image

20x Image

Appearance: T

Sample Diagnosis (from

Site of Finding:

Pathology Verification):

Pheochromocytoma

Adrenal gland

Normal: 0% Lesional: 0% Tumor: 90%

Tumor Hypo/Acellular

Pheochromocytoma

**Age:** 40

**Gender:** Female

Tumor Grade: Not Reported

Minimum Stage Not Reported

**Grouping:** 

**OriGene Technologies, Inc.** 9620 Medical Center Drive, Ste 200

CN: techsupport@origene.cn