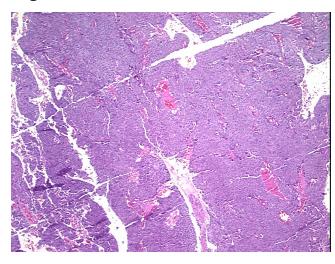

Pheochromocytoma

Normal: 0% Lesional: 0%

Tumor: Tumor Hypo/Acellular

Stroma:

**Tumor Hypercellular** 

Stroma:

0% **Necrosis:** 

**CASE Diagnosis (from** 

medical center path

report):

40 Age:

Gender: **Female** 

**Tumor Grade:** Not Reported Minimum Stage Not Reported

Grouping:

#### OriGene Technologies, Inc.

9620 Medical Center Drive, Ste 200 Rockville, MD 20850, US Phone: +1-888-267-4436 https://www.origene.com techsupport@origene.com EU: info-de@origene.com CN: techsupport@origene.cn





T (Extent of Primary

Tumor):

Not Reported

N (Lymph node

Not Reported

metastasis):

M (Distant metastasis): Not Reported

**Storage:** Store FFPE tissue sections at +4°C.

**Stability:** All FFPE tissue sections are stable for 1 year from date of purchase.

### **Product images:**



4x Image



20x Image