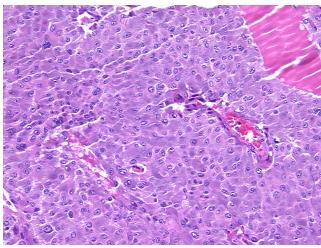

cytoma

Normal: 0% Lesional: 0%

Tumor: Tumor Hypo/Acellular

Stroma:

**Tumor Hypercellular** 

Stroma:

0% **Necrosis:** 

**CASE Diagnosis (from** 

medical center path

report):

40 Age:

Gender: **Female** 

**Tumor Grade:** Not Reported Minimum Stage Not Reported

Grouping:

#### OriGene Technologies, Inc.

9620 Medical Center Drive, Ste 200 Rockville, MD 20850, US Phone: +1-888-267-4436 https://www.origene.com techsupport@origene.com EU: info-de@origene.com CN: techsupport@origene.cn





T (Extent of Primary

Tumor):

Not Reported

N (Lymph node

Not Reported

metastasis):

M (Distant metastasis): Not Reported

**Storage:** Store FFPE tissue sections at +4°C.

**Stability:** All FFPE tissue sections are stable for 1 year from date of purchase.

### **Product images:**



4x Image



20x Image