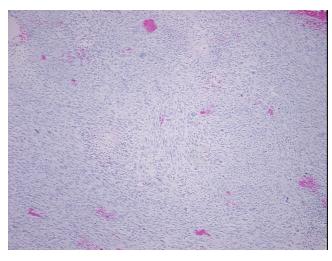

endometrium

Carcinosarcoma of endometrium

Normal: 0% Lesional: 0% 90% Tumor: 0%

Tumor Hypo/Acellular Stroma:

**Tumor Hypercellular** 2%

Stroma:

8% **Necrosis:** 

**CASE Diagnosis (from** medical center path

report):

Age:

Gender: **Female** 

**Tumor Grade:** FIGO G3: Poorly differentiated ΙB

80

Minimum Stage

Grouping:

OriGene Technologies, Inc.

9620 Medical Center Drive, Ste 200 Rockville, MD 20850, US Phone: +1-888-267-4436 https://www.origene.com techsupport@origene.com EU: info-de@origene.com CN: techsupport@origene.cn





T (Extent of Primary

Tumor):

T1b

N (Lymph node

metastasis):

NX

M (Distant metastasis):

MX

Storage:

Store FFPE tissue sections at +4°C.

Stability:

All FFPE tissue sections are stable for 1 year from date of purchase.

## **Product images:**



4x Image



20x Image