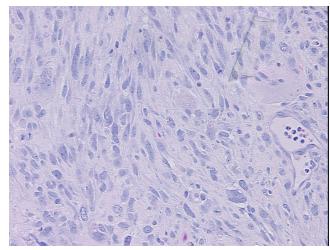

Carcinosarcoma of endometrium

Normal: 0% Lesional: 0% 90% Tumor: 0%

Tumor Hypo/Acellular Stroma:

**Tumor Hypercellular** 2%

Stroma:

8% **Necrosis:** 

**CASE Diagnosis (from** medical center path

report):

Age:

Gender: **Female** 

**Tumor Grade:** FIGO G3: Poorly differentiated ΙB

80

Minimum Stage

Grouping:

OriGene Technologies, Inc.

9620 Medical Center Drive, Ste 200 Rockville, MD 20850, US Phone: +1-888-267-4436 https://www.origene.com techsupport@origene.com EU: info-de@origene.com CN: techsupport@origene.cn





T (Extent of Primary

Tumor):

T1b

N (Lymph node

metastasis):

NX

M (Distant metastasis):

MX

Storage:

Store FFPE tissue sections at +4°C.

Stability:

All FFPE tissue sections are stable for 1 year from date of purchase.

## **Product images:**



4x Image



20x Image