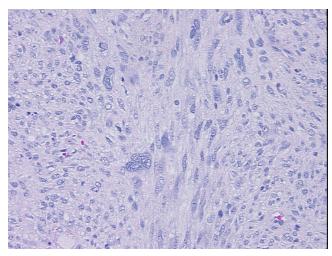

ormal: 0%

Lesional: 0%

Tumor: 83%

Tumor Hypo/Acellular

Stroma:

**Tumor Hypercellular** 2%

Stroma:

**Necrosis:** 15%

**CASE Diagnosis (from** 

medical center path

report):

Carcinosarcoma of endometrium

80 Age:

Gender: **Female** 

**Tumor Grade:** FIGO G3: Poorly differentiated ΙB

Minimum Stage

Grouping:

OriGene Technologies, Inc.

9620 Medical Center Drive, Ste 200 Rockville, MD 20850, US Phone: +1-888-267-4436 https://www.origene.com techsupport@origene.com EU: info-de@origene.com CN: techsupport@origene.cn





T (Extent of Primary

Tumor):

T1b

N (Lymph node

NX

metastasis):

M (Distant metastasis): MX

Storage: Store FFPE tissue sections at +4°C.

**Stability:** All FFPE tissue sections are stable for 1 year from date of purchase.

## **Product images:**



4x Image



20x Image