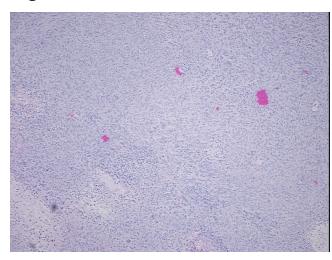

m

Normal: 0% Lesional: 0% 75% Tumor:

Tumor Hypo/Acellular

Stroma:

0%

**Tumor Hypercellular** 

Stroma:

2%

23% **Necrosis:** 

**CASE Diagnosis (from** medical center path

report):

Carcinosarcoma of endometrium

80 Age:

Gender: **Female** 

**Tumor Grade:** FIGO G3: Poorly differentiated

Minimum Stage

Grouping:

ΙB



OriGene Technologies, Inc. 9620 Medical Center Drive, Ste 200

CN: techsupport@origene.cn

Rockville, MD 20850, US Phone: +1-888-267-4436 https://www.origene.com techsupport@origene.com EU: info-de@origene.com



T (Extent of Primary

Tumor):

NX

T1b

N (Lymph node metastasis):

M (Distant metastasis): MX

**Storage:** Store FFPE tissue sections at +4°C.

**Stability:** All FFPE tissue sections are stable for 1 year from date of purchase.

## **Product images:**



4x Image



20x Image