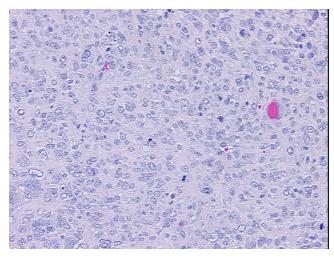

% Lesional: 0% 75% Tumor:

Tumor Hypo/Acellular

Stroma:

0%

**Tumor Hypercellular** 

Stroma:

2%

23% **Necrosis:** 

**CASE Diagnosis (from** medical center path

report):

Carcinosarcoma of endometrium

80 Age:

Gender: **Female** 

**Tumor Grade:** FIGO G3: Poorly differentiated

Minimum Stage

Grouping:

ΙB



OriGene Technologies, Inc. 9620 Medical Center Drive, Ste 200

CN: techsupport@origene.cn

Rockville, MD 20850, US Phone: +1-888-267-4436 https://www.origene.com techsupport@origene.com EU: info-de@origene.com



T (Extent of Primary

Tumor):

NX

T1b

N (Lymph node metastasis):

M (Distant metastasis): MX

**Storage:** Store FFPE tissue sections at +4°C.

**Stability:** All FFPE tissue sections are stable for 1 year from date of purchase.

## **Product images:**



4x Image



20x Image