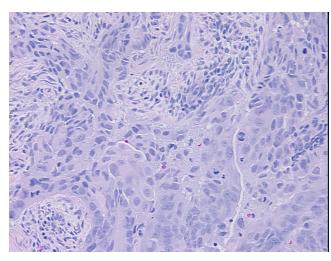

Stroma:

**Necrosis:** 

**Pathology Verification** 

notes from H&E review:

**CASE Diagnosis (from** medical center path

report):

Carcinosarcoma of endometrium

Normal: 100% of myometrium

80 Age:

Gender: **Female** 

**Tumor Grade:** FIGO G3: Poorly differentiated

0%

OriGene Technologies, Inc. 9620 Medical Center Drive, Ste 200

CN: techsupport@origene.cn

Rockville, MD 20850, US Phone: +1-888-267-4436 https://www.origene.com techsupport@origene.com EU: info-de@origene.com



Minimum Stage Grouping:

ΙB

T (Extent of Primary

Tumor):

N (Lymph node

NX

T<sub>1</sub>b

metastasis):

M (Distant metastasis): MX

**Storage:** Store FFPE tissue sections at +4°C.

**Stability:** All FFPE tissue sections are stable for 1 year from date of purchase.

## **Product images:**



4x Image



20x Image