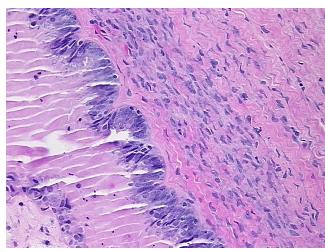

ion notes from H&E review:

tumor acellular stroma contains serous material; normal: 100% ovarian stroma

CASE Diagnosis (from medical center path

report):

Tumor of ovary, papillary serous, borderline

**Age:** 58

**Gender:** Female

**Tumor Grade:** AJCC GB: Borderline malignancy



**OriGene Technologies, Inc.** 9620 Medical Center Drive, Ste 200

CN: techsupport@origene.cn

Rockville, MD 20850, US Phone: +1-888-267-4436 https://www.origene.com techsupport@origene.com EU: info-de@origene.com



Minimum Stage **Grouping:** 

IC

T1c

NX

T (Extent of Primary

Tumor):

N (Lymph node

metastasis):

M (Distant metastasis): MX

Storage: Store FFPE tissue sections at +4°C.

Stability: All FFPE tissue sections are stable for 1 year from date of purchase.

## **Product images:**



4x Image



20x Image