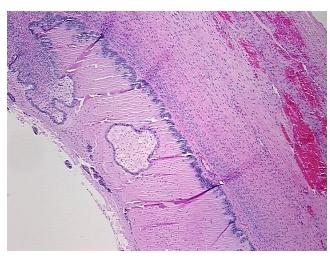

gy Verification notes from H&E review:

tumor acellular stroma contains serous material; normal: 100% ovarian stroma

CASE Diagnosis (from medical center path

report):

Tumor of ovary, papillary serous, borderline

**Age:** 58

**Gender:** Female

**Tumor Grade:** AJCC GB: Borderline malignancy



**OriGene Technologies, Inc.** 9620 Medical Center Drive, Ste 200

CN: techsupport@origene.cn

Rockville, MD 20850, US Phone: +1-888-267-4436 https://www.origene.com techsupport@origene.com EU: info-de@origene.com



Minimum Stage **Grouping:** 

IC

T1c

NX

T (Extent of Primary

Tumor):

N (Lymph node

metastasis):

M (Distant metastasis): MX

Storage: Store FFPE tissue sections at +4°C.

Stability: All FFPE tissue sections are stable for 1 year from date of purchase.

## **Product images:**



4x Image



20x Image