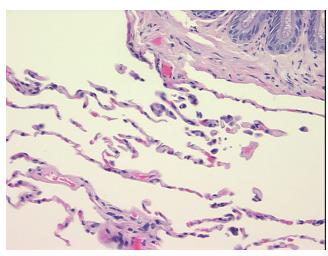

oma:

0%

Necrosis: 09

Pathology Verification notes from H&E review:

80% alveoli, 5% bronchiole, 15% fibrovascular tissue and pleura

CASE Diagnosis (from medical center path

report):

Adenocarcinoma of lung

Age: 77
Gender: Male

**Tumor Grade:** AJCC G2: Moderately differentiated



**OriGene Technologies, Inc.** 9620 Medical Center Drive, Ste 200

CN: techsupport@origene.cn

Rockville, MD 20850, US Phone: +1-888-267-4436 https://www.origene.com techsupport@origene.com EU: info-de@origene.com Minimum Stage Grouping:

ΙB

T (Extent of Primary

Tumor):

T2

N (Lymph node

N0

metastasis):

M (Distant metastasis): MX

**Storage:** Store FFPE tissue sections at +4°C.

**Stability:** All FFPE tissue sections are stable for 1 year from date of purchase.

## **Product images:**



4x Image



20x Image