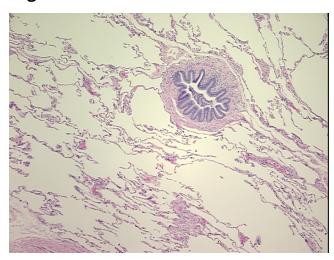

ellular

Stroma:

0%

Necrosis: 09

Pathology Verification notes from H&E review:

80% alveoli, 5% bronchiole, 15% fibrovascular tissue and pleura

CASE Diagnosis (from medical center path

report):

Adenocarcinoma of lung

Age: 77
Gender: Male

**Tumor Grade:** AJCC G2: Moderately differentiated



**OriGene Technologies, Inc.** 9620 Medical Center Drive, Ste 200

CN: techsupport@origene.cn

Rockville, MD 20850, US Phone: +1-888-267-4436 https://www.origene.com techsupport@origene.com EU: info-de@origene.com Minimum Stage Grouping:

ΙB

T (Extent of Primary

Tumor):

T2

N (Lymph node

N0

metastasis):

M (Distant metastasis): MX

**Storage:** Store FFPE tissue sections at +4°C.

**Stability:** All FFPE tissue sections are stable for 1 year from date of purchase.

## **Product images:**



4x Image



20x Image