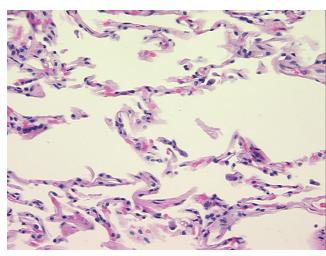

Pathology Verification notes from H&E review:

85% alveoli, 15% fibrovascular tissue and pleura

CASE Diagnosis (from medical center path

report):

Adenocarcinoma of lung

Age: 77
Gender: Male

**Tumor Grade:** AJCC G2: Moderately differentiated

## **Product images:**

4x Image

20x Image