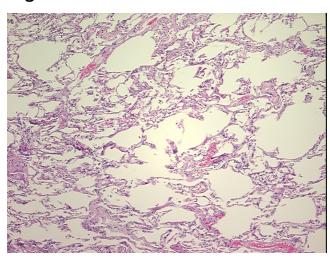

Pathology Verification notes from H&E review:

85% alveoli, 15% fibrovascular tissue and pleura

CASE Diagnosis (from medical center path

report):

Adenocarcinoma of lung

Age: 77
Gender: Male

**Tumor Grade:** AJCC G2: Moderately differentiated

## **Product images:**

4x Image

20x Image