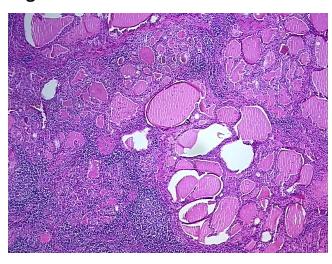

tes from H&E review:

Non Tumor Structures: 50% Thyroid follicles, 10% Fibrous stroma, 40% Lymphoid stroma

CASE Diagnosis (from medical center path

report):

Carcinoma of thyroid, papillary, follicular variant

**Age:** 31

**Gender:** Female

**Tumor Grade:** AJCC GX: Grade cannot be assessed



**OriGene Technologies, Inc.** 9620 Medical Center Drive, Ste 200

CN: techsupport@origene.cn

Rockville, MD 20850, US Phone: +1-888-267-4436 https://www.origene.com techsupport@origene.com EU: info-de@origene.com



Minimum Stage Grouping:

T (Extent of Primary

Tumor):

N (Lymph node N0

metastasis):

M (Distant metastasis): MX

**Storage:** Store FFPE tissue sections at +4°C.

ı

T2

**Stability:** All FFPE tissue sections are stable for 1 year from date of purchase.

## **Product images:**



4x Image



20x Image