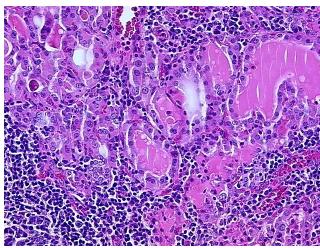

review:

Non Tumor Structures: 50% Thyroid follicles, 10% Fibrous stroma, 40% Lymphoid stroma

CASE Diagnosis (from medical center path

report):

Carcinoma of thyroid, papillary, follicular variant

**Age:** 31

**Gender:** Female

**Tumor Grade:** AJCC GX: Grade cannot be assessed



**OriGene Technologies, Inc.** 9620 Medical Center Drive, Ste 200

CN: techsupport@origene.cn

Rockville, MD 20850, US Phone: +1-888-267-4436 https://www.origene.com techsupport@origene.com EU: info-de@origene.com



Minimum Stage Grouping:

T (Extent of Primary

Tumor):

N (Lymph node N0

metastasis):

M (Distant metastasis): MX

**Storage:** Store FFPE tissue sections at +4°C.

ı

T2

**Stability:** All FFPE tissue sections are stable for 1 year from date of purchase.

## **Product images:**



4x Image



20x Image