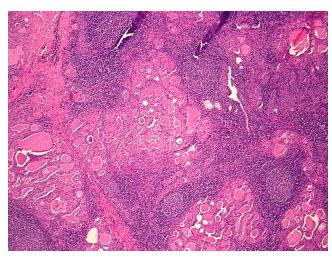

infiltrate; Other Features/Comments: No normal architecture

notes from H&E review: in lesional component

CASE Diagnosis (from

medical center path report):

Carcinoma of thyroid, papillary, follicular variant

**Age:** 31

**Gender:** Female

**Tumor Grade:** AJCC GX: Grade cannot be assessed



**OriGene Technologies, Inc.** 9620 Medical Center Drive, Ste 200

CN: techsupport@origene.cn

Rockville, MD 20850, US Phone: +1-888-267-4436 https://www.origene.com techsupport@origene.com EU: info-de@origene.com



Minimum Stage Grouping:

T (Extent of Primary

T2

ı

Tumor):

N (Lymph node N0

metastasis):

M (Distant metastasis): MX

**Storage:** Store FFPE tissue sections at +4°C.

**Stability:** All FFPE tissue sections are stable for 1 year from date of purchase.

## **Product images:**



4x Image



20x Image