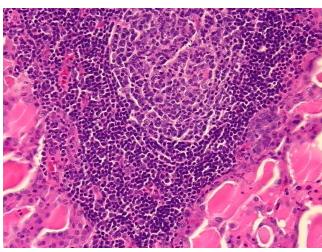

Other Features/Comments: No normal architecture

notes from H&E review: in lesional component

CASE Diagnosis (from

medical center path report):

Carcinoma of thyroid, papillary, follicular variant

**Age:** 31

**Gender:** Female

**Tumor Grade:** AJCC GX: Grade cannot be assessed



**OriGene Technologies, Inc.** 9620 Medical Center Drive, Ste 200

CN: techsupport@origene.cn

Rockville, MD 20850, US Phone: +1-888-267-4436 https://www.origene.com techsupport@origene.com EU: info-de@origene.com



Minimum Stage Grouping:

T (Extent of Primary

T2

ı

Tumor):

N (Lymph node N0

metastasis):

M (Distant metastasis): MX

**Storage:** Store FFPE tissue sections at +4°C.

**Stability:** All FFPE tissue sections are stable for 1 year from date of purchase.

## **Product images:**



4x Image



20x Image