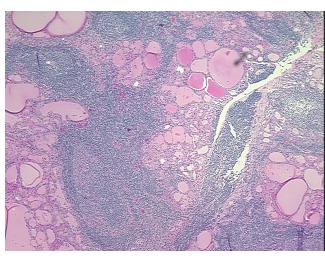

## **Product images:**

4x Image

20x Image

Extensive lymphoid tissue infiltration consistent with Hashimotos thyroiditis

**CASE Diagnosis (from** medical center path

report):

Carcinoma of thyroid, papillary, follicular variant

31 Age:

Gender: **Female** 