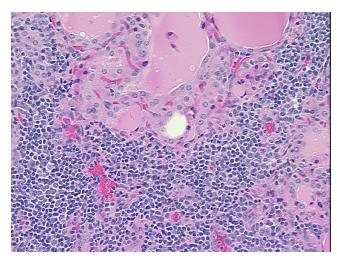

## **Product images:**

4x Image

20x Image

Extensive lymphoid tissue infiltration consistent with Hashimotos thyroiditis

**CASE Diagnosis (from** medical center path

report):

Carcinoma of thyroid, papillary, follicular variant

31 Age:

Gender: **Female** 