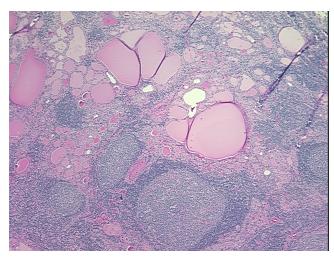

on** 

notes from H&E review:

Extensive lymphoid tissue infiltration consistent with Hashimotos thyroiditis

**CASE Diagnosis (from** medical center path

report):

Carcinoma of thyroid, papillary, follicular variant

31 Age:

Gender: **Female** 

**Tumor Grade:** AJCC GX: Grade cannot be assessed



OriGene Technologies, Inc. 9620 Medical Center Drive, Ste 200

CN: techsupport@origene.cn

Rockville, MD 20850, US Phone: +1-888-267-4436 https://www.origene.com techsupport@origene.com EU: info-de@origene.com



Minimum Stage

Grouping:

T (Extent of Primary

Tumor):

N (Lymph node N0

metastasis):

M (Distant metastasis): MX

**Storage:** Store FFPE tissue sections at +4°C.

ı

T2

**Stability:** All FFPE tissue sections are stable for 1 year from date of purchase.

## **Product images:**



4x Image



20x Image