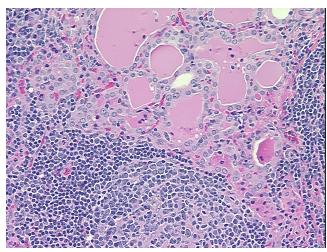

from H&E review:

Extensive lymphoid tissue infiltration consistent with Hashimotos thyroiditis

**CASE Diagnosis (from** medical center path

report):

Carcinoma of thyroid, papillary, follicular variant

31 Age:

Gender: **Female** 

**Tumor Grade:** AJCC GX: Grade cannot be assessed



OriGene Technologies, Inc. 9620 Medical Center Drive, Ste 200

CN: techsupport@origene.cn

Rockville, MD 20850, US Phone: +1-888-267-4436 https://www.origene.com techsupport@origene.com EU: info-de@origene.com



Minimum Stage

Grouping:

T (Extent of Primary

Tumor):

N (Lymph node N0

metastasis):

M (Distant metastasis): MX

**Storage:** Store FFPE tissue sections at +4°C.

ı

T2

**Stability:** All FFPE tissue sections are stable for 1 year from date of purchase.

## **Product images:**



4x Image



20x Image