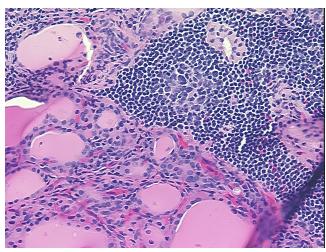

**Tumor Hypercellular** 

Stroma:

0%

Necrosis: 0

Pathology Verification

notes from H&E review:

Extensive lymphoid tissue infiltration consistent with Hashimotos thyroiditis

CASE Diagnosis (from medical center path

## **Product images:**

4x Image

20x Image