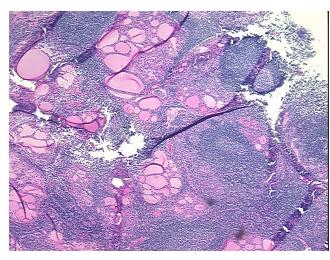

Appearance: L

Sample Diagnosis (from Pathology Verification):

Thyroiditis, Hashimotos

Normal: 0%

Lesional: 100% Tumor: 0%

Tumor Hypo/Acellular

Stroma:

0%

**Tumor Hypercellular** 

Stroma:

0%

Necrosis: 0

Pathology Verification

notes from H&E review:

Extensive lymphoid tissue infiltration consistent with Hashimotos thyroiditis

CASE Diagnosis (from medical center path

## **Product images:**

4x Image

20x Image