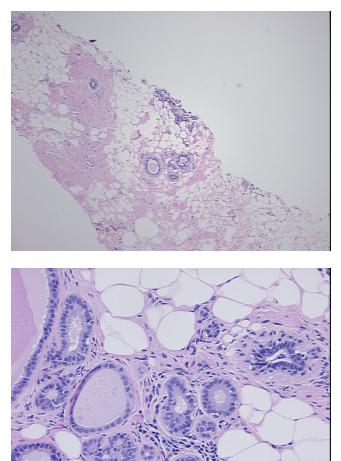

## **Product images:**

Tissue FFPE Sections, Breast – CS804880

4x Image

20x Image

This product is to be used for laboratory only. Not for diagnostic or therapeutic use. ©2022 OriGene Technologies, Inc., 9620 Medical Center Drive, Ste 200, Rockville, MD 20850, US