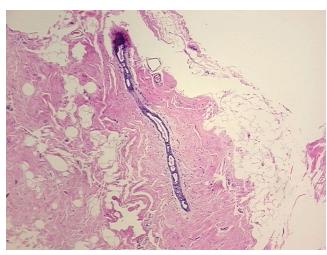

* notes from H&E review: 5% glandular epithelium, 45% stroma, 50% adipose tissue

**CASE Diagnosis (from** 

medical center path

report): 55 Age:

Gender: **Female** 

**Tumor Grade:** Nottingham G2: 6-7 points Intermediate combined grade (moderately favorable)



OriGene Technologies, Inc. 9620 Medical Center Drive, Ste 200

CN: techsupport@origene.cn

Rockville, MD 20850, US Phone: +1-888-267-4436 https://www.origene.com techsupport@origene.com EU: info-de@origene.com

Adenocarcinoma of breast, lobular



Minimum Stage Grouping:

IIA

T (Extent of Primary

Tumor):

N (Lymph node

N0

T2

metastasis):

M (Distant metastasis): MX

**Storage:** Store FFPE tissue sections at +4°C.

**Stability:** All FFPE tissue sections are stable for 1 year from date of purchase.

## **Product images:**



4x Image



20x Image