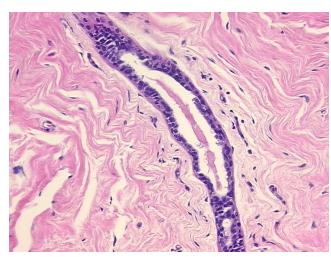

H&E review: 5% glandular epithelium, 45% stroma, 50% adipose tissue

**CASE Diagnosis (from** 

medical center path

report): 55 Age:

Gender: **Female** 

**Tumor Grade:** Nottingham G2: 6-7 points Intermediate combined grade (moderately favorable)



OriGene Technologies, Inc. 9620 Medical Center Drive, Ste 200

CN: techsupport@origene.cn

Rockville, MD 20850, US Phone: +1-888-267-4436 https://www.origene.com techsupport@origene.com EU: info-de@origene.com

Adenocarcinoma of breast, lobular



Minimum Stage Grouping:

IIA

T (Extent of Primary

Tumor):

N (Lymph node

N0

T2

metastasis):

M (Distant metastasis): MX

**Storage:** Store FFPE tissue sections at +4°C.

**Stability:** All FFPE tissue sections are stable for 1 year from date of purchase.

## **Product images:**



4x Image



20x Image