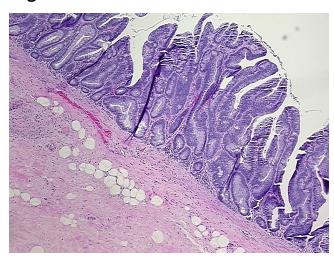

## **Product images:**

4x Image

20x Image

Т Appearance:

Sample Diagnosis (from Pathology Verification):

Adenoma of rectum

60% Normal: Lesional: 0% 20% Tumor:

Tumor Hypo/Acellular

Stroma:

0%

**Tumor Hypercellular** 

Stroma:

20%

0% **Necrosis:** 

**Pathology Verification** notes from H&E review:

**CASE Diagnosis (from** 

medical center path

report):

Adenocarcinoma of rectum, metastatic