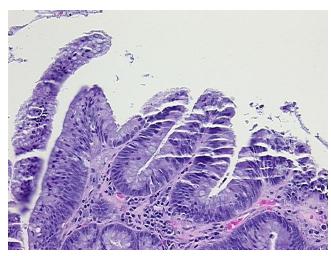

## **Product images:**

4x Image

20x Image

Т Appearance:

Sample Diagnosis (from Pathology Verification):

Adenoma of rectum

60% Normal: Lesional: 0% 20% Tumor:

Tumor Hypo/Acellular

Stroma:

0%

**Tumor Hypercellular** 

Stroma:

20%

0% **Necrosis:** 

**Pathology Verification** notes from H&E review:

**CASE Diagnosis (from** 

medical center path

report):

Adenocarcinoma of rectum, metastatic