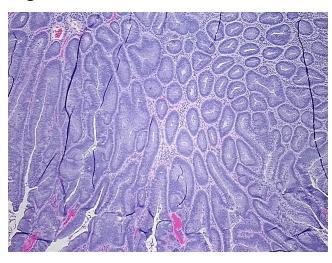

Stroma:

Tumor Hypercellular 5%

Stroma:

Necrosis: 0%

Pathology Verification notes from H&E review:

normal: 2% mucosa, 50% submucosa, 48% muscle

CASE Diagnosis (from medical center path

report):

Adenocarcinoma of rectum, metastatic

Age: 77

Gender: Not specified
Tumor Grade: Not Reported



**OriGene Technologies, Inc.** 9620 Medical Center Drive, Ste 200

CN: techsupport@origene.cn

Rockville, MD 20850, US Phone: +1-888-267-4436 https://www.origene.com techsupport@origene.com EU: info-de@origene.com



Minimum Stage Grouping:

Ш

T (Extent of Primary

Tumor):

N (Lymph node

N1

TX

metastasis):

M (Distant metastasis): MX

**Storage:** Store FFPE tissue sections at +4°C.

**Stability:** All FFPE tissue sections are stable for 1 year from date of purchase.

## **Product images:**



4x Image



20x Image