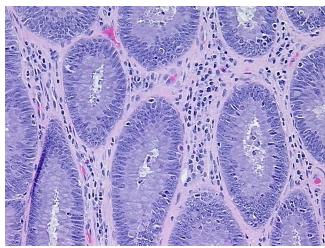

or Hypercellular 5%

Stroma:

Necrosis: 0%

Pathology Verification notes from H&E review:

normal: 2% mucosa, 50% submucosa, 48% muscle

CASE Diagnosis (from medical center path

report):

Adenocarcinoma of rectum, metastatic

Age: 77

Gender: Not specified
Tumor Grade: Not Reported



**OriGene Technologies, Inc.** 9620 Medical Center Drive, Ste 200

CN: techsupport@origene.cn

Rockville, MD 20850, US Phone: +1-888-267-4436 https://www.origene.com techsupport@origene.com EU: info-de@origene.com



Minimum Stage Grouping:

Ш

T (Extent of Primary

Tumor):

N (Lymph node

N1

TX

metastasis):

M (Distant metastasis): MX

**Storage:** Store FFPE tissue sections at +4°C.

**Stability:** All FFPE tissue sections are stable for 1 year from date of purchase.

## **Product images:**



4x Image



20x Image