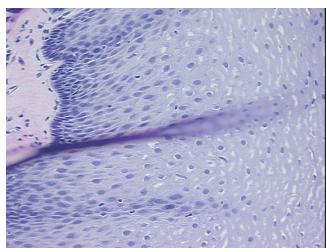

sis: 0º

Pathology Verification notes from H&E review:

45% squamous mucosa, 55% submucosa and muscle.

CASE Diagnosis (from medical center path

report):

Adenocarcinoma of gastroesophageal junction

**Age:** 43

**Gender:** Female

**Tumor Grade:** AJCC G3: Poorly differentiated



**OriGene Technologies, Inc.** 9620 Medical Center Drive, Ste 200

CN: techsupport@origene.cn

Rockville, MD 20850, US Phone: +1-888-267-4436 https://www.origene.com techsupport@origene.com EU: info-de@origene.com



Minimum Stage Grouping:

III

T3

N1

T (Extent of Primary

Tumor):

N (Lymph node

metastasis):

M (Distant metastasis): MX

**Storage:** Store FFPE tissue sections at +4°C.

**Stability:** All FFPE tissue sections are stable for 1 year from date of purchase.

## **Product images:**



4x Image



20x Image