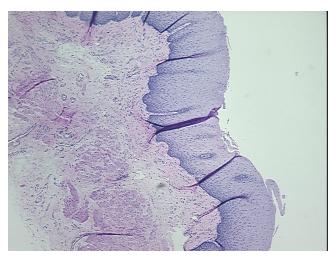

:

0%

Necrosis: 0º

Pathology Verification notes from H&E review:

45% squamous mucosa, 55% submucosa and muscle.

CASE Diagnosis (from medical center path

report):

Adenocarcinoma of gastroesophageal junction

**Age:** 43

**Gender:** Female

**Tumor Grade:** AJCC G3: Poorly differentiated



**OriGene Technologies, Inc.** 9620 Medical Center Drive, Ste 200

CN: techsupport@origene.cn

Rockville, MD 20850, US Phone: +1-888-267-4436 https://www.origene.com techsupport@origene.com EU: info-de@origene.com



Minimum Stage Grouping:

III

T3

N1

T (Extent of Primary

Tumor):

N (Lymph node

metastasis):

M (Distant metastasis): MX

**Storage:** Store FFPE tissue sections at +4°C.

**Stability:** All FFPE tissue sections are stable for 1 year from date of purchase.

## **Product images:**



4x Image



20x Image