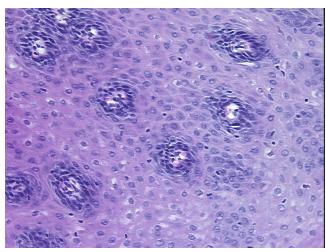

crosis:** 

**Pathology Verification** notes from H&E review:

**CASE Diagnosis (from** medical center path

report):

Adenocarcinoma of gastroesophageal junction

5% squamous mucosa, 95% submucosa and muscle.

43 Age:

Gender: **Female** 

**Tumor Grade:** AJCC G3: Poorly differentiated



OriGene Technologies, Inc. 9620 Medical Center Drive, Ste 200

CN: techsupport@origene.cn

Rockville, MD 20850, US Phone: +1-888-267-4436 https://www.origene.com techsupport@origene.com EU: info-de@origene.com



Minimum Stage Grouping:

Ш

T3

T (Extent of Primary

Tumor):

N (Lymph node N1

metastasis):

M (Distant metastasis): MX

**Storage:** Store FFPE tissue sections at +4°C.

**Stability:** All FFPE tissue sections are stable for 1 year from date of purchase.

## **Product images:**



4x Image



20x Image