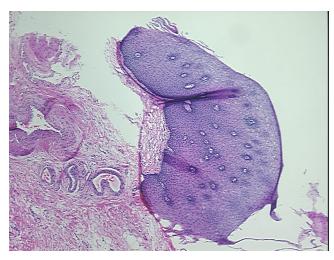

a:

0%

**Necrosis:** 

**Pathology Verification** notes from H&E review:

**CASE Diagnosis (from** medical center path

report):

Adenocarcinoma of gastroesophageal junction

5% squamous mucosa, 95% submucosa and muscle.

43 Age:

Gender: **Female** 

**Tumor Grade:** AJCC G3: Poorly differentiated



OriGene Technologies, Inc. 9620 Medical Center Drive, Ste 200

CN: techsupport@origene.cn

Rockville, MD 20850, US Phone: +1-888-267-4436 https://www.origene.com techsupport@origene.com EU: info-de@origene.com



Minimum Stage Grouping:

Ш

T3

T (Extent of Primary

Tumor):

N (Lymph node N1

metastasis):

M (Distant metastasis): MX

**Storage:** Store FFPE tissue sections at +4°C.

**Stability:** All FFPE tissue sections are stable for 1 year from date of purchase.

## **Product images:**



4x Image



20x Image