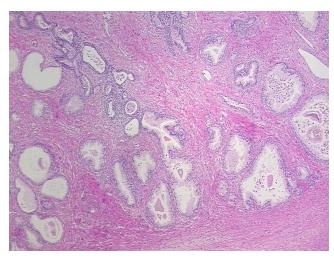

*Tumor Hypercellular** 0%

Stroma:

**Necrosis:** 

**Pathology Verification** 

notes from H&E review:

**CASE Diagnosis (from** medical center path

report):

Adenocarcinoma of prostate

normal: 30% epithelium, 70% fibromuscular stroma

68 Age: Gender: Male

**Tumor Grade:** Gleason Score: 3+3=6/10 OriGene Technologies, Inc.

9620 Medical Center Drive, Ste 200 Rockville, MD 20850, US Phone: +1-888-267-4436 https://www.origene.com techsupport@origene.com EU: info-de@origene.com CN: techsupport@origene.cn





Minimum Stage Grouping:

Ш

T2a

T (Extent of Primary

Tumor):

N (Lymph node NX

metastasis):

M (Distant metastasis): MX

**Storage:** Store FFPE tissue sections at +4°C.

**Stability:** All FFPE tissue sections are stable for 1 year from date of purchase.

## **Product images:**



4x Image



20x Image