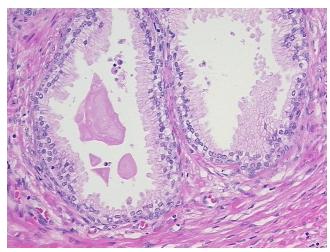

cellular** 0%

Stroma:

**Necrosis:** 

**Pathology Verification** 

notes from H&E review:

**CASE Diagnosis (from** medical center path

report):

Adenocarcinoma of prostate

normal: 30% epithelium, 70% fibromuscular stroma

68 Age: Gender: Male

**Tumor Grade:** Gleason Score: 3+3=6/10 OriGene Technologies, Inc.

9620 Medical Center Drive, Ste 200 Rockville, MD 20850, US Phone: +1-888-267-4436 https://www.origene.com techsupport@origene.com EU: info-de@origene.com CN: techsupport@origene.cn





Minimum Stage Grouping:

Ш

T2a

T (Extent of Primary

Tumor):

N (Lymph node NX

metastasis):

M (Distant metastasis): MX

**Storage:** Store FFPE tissue sections at +4°C.

**Stability:** All FFPE tissue sections are stable for 1 year from date of purchase.

## **Product images:**



4x Image



20x Image