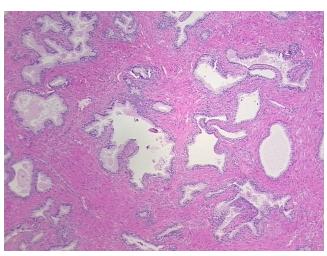

umor Hypercellular** 

0%

Stroma:

**Necrosis:** 

**Pathology Verification** notes from H&E review: normal: 30% epithelium, 70% fibromuscular stroma

**CASE Diagnosis (from** medical center path

report):

Adenocarcinoma of prostate

68 Age:

Gender: Male

**Tumor Grade:** Gleason Score: 3+3=6/10



OriGene Technologies, Inc. 9620 Medical Center Drive, Ste 200

CN: techsupport@origene.cn

Rockville, MD 20850, US Phone: +1-888-267-4436 https://www.origene.com techsupport@origene.com EU: info-de@origene.com



Minimum Stage Grouping:

Ш

T2a

T (Extent of Primary

Tumor):

N (Lymph node NX

metastasis):

M (Distant metastasis): MX

**Storage:** Store FFPE tissue sections at +4°C.

**Stability:** All FFPE tissue sections are stable for 1 year from date of purchase.

## **Product images:**



4x Image



20x Image