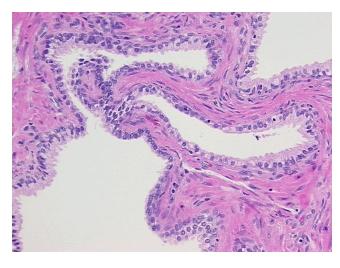

llular** 

0%

Stroma:

**Necrosis:** 

**Pathology Verification** notes from H&E review: normal: 30% epithelium, 70% fibromuscular stroma

**CASE Diagnosis (from** medical center path

report):

Adenocarcinoma of prostate

68 Age:

Gender: Male

**Tumor Grade:** Gleason Score: 3+3=6/10



OriGene Technologies, Inc. 9620 Medical Center Drive, Ste 200

CN: techsupport@origene.cn

Rockville, MD 20850, US Phone: +1-888-267-4436 https://www.origene.com techsupport@origene.com EU: info-de@origene.com



Minimum Stage Grouping:

Ш

T2a

T (Extent of Primary

Tumor):

N (Lymph node NX

metastasis):

M (Distant metastasis): MX

**Storage:** Store FFPE tissue sections at +4°C.

**Stability:** All FFPE tissue sections are stable for 1 year from date of purchase.

## **Product images:**



4x Image



20x Image