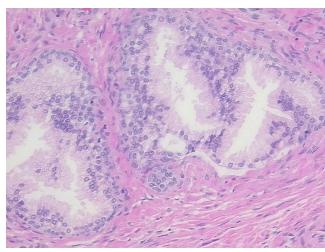

percellular** Stroma:

**Necrosis:** 

**Pathology Verification** notes from H&E review:

normal: 30% epithelium, 70% fibromuscular stroma

**CASE Diagnosis (from** medical center path

report):

Adenocarcinoma of prostate

68 Age: Gender: Male

**Tumor Grade:** Gleason Score: 3+3=6/10



OriGene Technologies, Inc. 9620 Medical Center Drive, Ste 200

CN: techsupport@origene.cn

Rockville, MD 20850, US Phone: +1-888-267-4436 https://www.origene.com techsupport@origene.com EU: info-de@origene.com



Minimum Stage Grouping:

Ш

T (Extent of Primary

Tumor):

N (Lymph node

NX

T2a

metastasis):

M (Distant metastasis): MX

**Storage:** Store FFPE tissue sections at +4°C.

**Stability:** All FFPE tissue sections are stable for 1 year from date of purchase.

## **Product images:**



4x Image



20x Image