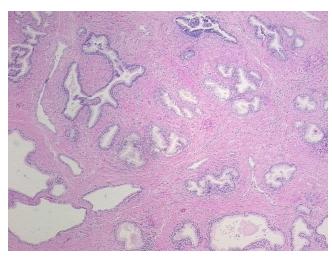

**Tumor Hypercellular** Stroma:

**Necrosis:** 

**Pathology Verification** notes from H&E review:

normal: 30% epithelium, 70% fibromuscular stroma

**CASE Diagnosis (from** medical center path

report):

Adenocarcinoma of prostate

68 Age: Gender: Male

**Tumor Grade:** Gleason Score: 3+3=6/10



OriGene Technologies, Inc. 9620 Medical Center Drive, Ste 200

CN: techsupport@origene.cn

Rockville, MD 20850, US Phone: +1-888-267-4436 https://www.origene.com techsupport@origene.com EU: info-de@origene.com



Minimum Stage Grouping:

Ш

T (Extent of Primary

Tumor):

N (Lymph node

NX

T2a

metastasis):

M (Distant metastasis): MX

**Storage:** Store FFPE tissue sections at +4°C.

**Stability:** All FFPE tissue sections are stable for 1 year from date of purchase.

## **Product images:**



4x Image



20x Image