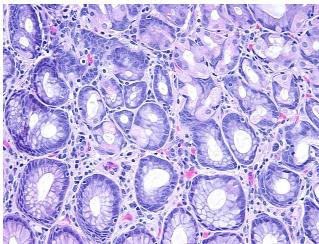

Necrosis:** 

**Pathology Verification** notes from H&E review:

**CASE Diagnosis (from** medical center path

report):

Adenocarcinoma of gastroesophageal junction

10% mucosa, 90% submucosa and muscularis

73 Age: Gender: Male

**Tumor Grade:** AJCC G2: Moderately differentiated



OriGene Technologies, Inc. 9620 Medical Center Drive, Ste 200

CN: techsupport@origene.cn

Rockville, MD 20850, US Phone: +1-888-267-4436 https://www.origene.com techsupport@origene.com EU: info-de@origene.com



Minimum Stage

**Grouping:** 

T (Extent of Primary

Tumor):

N (Lymph node

metastasis):

M (Distant metastasis): MX

**Storage:** Store FFPE tissue sections at +4°C.

I

T1

N0

**Stability:** All FFPE tissue sections are stable for 1 year from date of purchase.

## **Product images:**



4x Image



20x Image