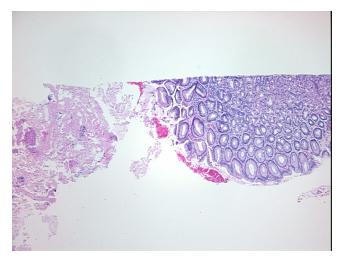

oma:

0%

**Necrosis:** 

**Pathology Verification** notes from H&E review:

**CASE Diagnosis (from** medical center path

report):

Adenocarcinoma of gastroesophageal junction

10% mucosa, 90% submucosa and muscularis

73 Age: Gender: Male

**Tumor Grade:** AJCC G2: Moderately differentiated



OriGene Technologies, Inc. 9620 Medical Center Drive, Ste 200

CN: techsupport@origene.cn

Rockville, MD 20850, US Phone: +1-888-267-4436 https://www.origene.com techsupport@origene.com EU: info-de@origene.com



Minimum Stage

**Grouping:** 

T (Extent of Primary

Tumor):

N (Lymph node

metastasis):

M (Distant metastasis): MX

**Storage:** Store FFPE tissue sections at +4°C.

I

T1

N0

**Stability:** All FFPE tissue sections are stable for 1 year from date of purchase.

## **Product images:**



4x Image



20x Image