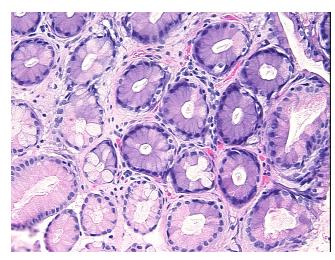

osis:** 

**Pathology Verification** 

notes from H&E review:

**CASE Diagnosis (from** 

medical center path

report):

Adenocarcinoma of gastroesophageal junction

10% mucosa, 90% submucosa and muscularis

73 Age: Gender: Male

**Tumor Grade:** AJCC G2: Moderately differentiated



OriGene Technologies, Inc. 9620 Medical Center Drive, Ste 200

CN: techsupport@origene.cn

Rockville, MD 20850, US Phone: +1-888-267-4436 https://www.origene.com techsupport@origene.com EU: info-de@origene.com



Minimum Stage

**Grouping:** 

T (Extent of Primary

Tumor):

N (Lymph node

metastasis):

M (Distant metastasis): MX

**Storage:** Store FFPE tissue sections at +4°C.

I

T1

N0

**Stability:** All FFPE tissue sections are stable for 1 year from date of purchase.

## **Product images:**



4x Image



20x Image