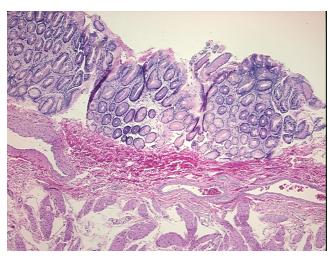

oma:

**Necrosis:** 

**Pathology Verification** 

notes from H&E review:

**CASE Diagnosis (from** 

medical center path

report):

Adenocarcinoma of gastroesophageal junction

10% mucosa, 90% submucosa and muscularis

73 Age: Gender: Male

**Tumor Grade:** AJCC G2: Moderately differentiated



OriGene Technologies, Inc. 9620 Medical Center Drive, Ste 200

CN: techsupport@origene.cn

Rockville, MD 20850, US Phone: +1-888-267-4436 https://www.origene.com techsupport@origene.com EU: info-de@origene.com



Minimum Stage

**Grouping:** 

T (Extent of Primary

Tumor):

N (Lymph node

metastasis):

M (Distant metastasis): MX

**Storage:** Store FFPE tissue sections at +4°C.

I

T1

N0

**Stability:** All FFPE tissue sections are stable for 1 year from date of purchase.

## **Product images:**



4x Image



20x Image