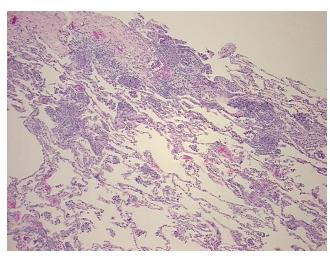

**Pathology Verification** 90% alveoli, 10% bronchioles, Numerous non-necrotizing, poorly formed granulomas are seen within interlobular septa.

CASE Diagnosis (from medical center path

report):

Adenocarcinoma of lung

## **Product images:**

4x Image

20x Image