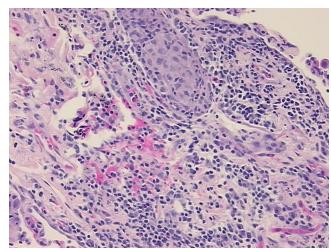

**Pathology Verification** 90% alveoli, 10% bronchioles, Numerous non-necrotizing, poorly formed granulomas are seen within interlobular septa.

CASE Diagnosis (from medical center path

report):

Adenocarcinoma of lung

## **Product images:**

4x Image

20x Image