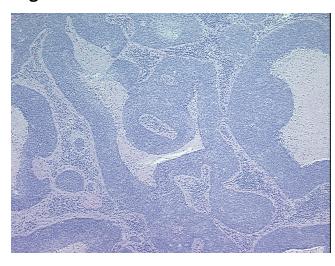

%

**Tumor:** 75%

Tumor Hypo/Acellular

Stroma:

0%

**Tumor Hypercellular** 

Stroma:

15%

Necrosis: 10%

Pathology Verification

notes from H&E review:

CASE Diagnosis (from

medical center path

report):

Carcinoma of unknown origin, squamous cell, metastatic

Tumor metastasized to lymph node

**Age:** 59

Gender: Male

**Tumor Grade:** AJCC G3: Poorly differentiated



**OriGene Technologies, Inc.** 9620 Medical Center Drive, Ste 200

CN: techsupport@origene.cn

Rockville, MD 20850, US Phone: +1-888-267-4436 https://www.origene.com techsupport@origene.com EU: info-de@origene.com



T (Extent of Primary

Tumor):

Not Reported

**Storage:** Store FFPE tissue sections at +4°C.

**Stability:** All FFPE tissue sections are stable for 1 year from date of purchase.

## **Product images:**



4x Image



20x Image