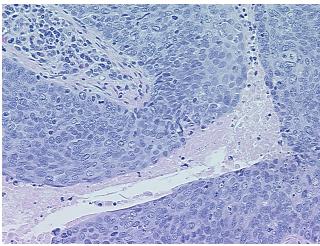

* 75%

Tumor Hypo/Acellular

Stroma:

0%

**Tumor Hypercellular** 

Stroma:

15%

Necrosis: 10%

Pathology Verification

notes from H&E review:

CASE Diagnosis (from

medical center path

report):

Carcinoma of unknown origin, squamous cell, metastatic

Tumor metastasized to lymph node

**Age:** 59

Gender: Male

**Tumor Grade:** AJCC G3: Poorly differentiated



**OriGene Technologies, Inc.** 9620 Medical Center Drive, Ste 200

CN: techsupport@origene.cn

Rockville, MD 20850, US Phone: +1-888-267-4436 https://www.origene.com techsupport@origene.com EU: info-de@origene.com



T (Extent of Primary

Tumor):

Not Reported

**Storage:** Store FFPE tissue sections at +4°C.

**Stability:** All FFPE tissue sections are stable for 1 year from date of purchase.

## **Product images:**



4x Image



20x Image