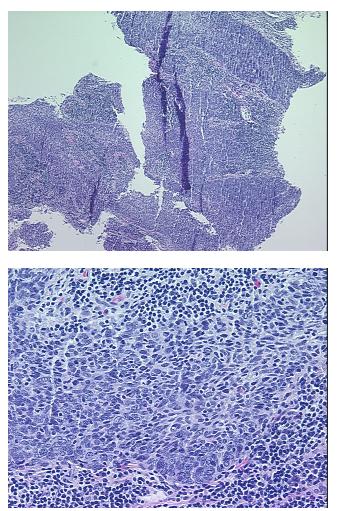

| Product Type:                                           | FFPE Sections                                          |  |  |
|---------------------------------------------------------|--------------------------------------------------------|--|--|
| Disease State:                                          | Cancer                                                 |  |  |
| Diagnosis Category:                                     | Cancer of Unknown Origin                               |  |  |
| Tissue:                                                 | Unknown origin                                         |  |  |
| Frozen Sample ID:                                       | PA00003B5D                                             |  |  |
| Case ID:                                                | CU000005276                                            |  |  |
| Tissue of Origin:                                       | Metastasis, unknown source                             |  |  |
| Site of Finding:                                        | Lymph node                                             |  |  |
| Appearance:                                             | Т                                                      |  |  |
| Sample Diagnosis (from<br>Pathology Verification):      | Carcinoma of unknown origin, squamous cell, metastatic |  |  |
| Normal:                                                 | 0%                                                     |  |  |
| Lesional:                                               | 0%                                                     |  |  |
| Tumor:                                                  | 75%                                                    |  |  |
| Tumor Hypo/Acellular<br>Stroma:                         | 0%                                                     |  |  |
| Tumor Hypercellular<br>Stroma:                          | 20%                                                    |  |  |
| Necrosis:                                               | 5%                                                     |  |  |
| Pathology Verification<br>notes from H&E review:        | Tumor metastasized to lymph node                       |  |  |
| CASE Diagnosis (from<br>medical center path<br>report): | Carcinoma of unknown origin, squamous cell, metastatic |  |  |
| Age:                                                    | 59                                                     |  |  |
| Gender:                                                 | Male                                                   |  |  |
| Tumor Grade:                                            | AJCC G3: Poorly differentiated                         |  |  |
|                                                         |                                                        |  |  |

## Product images:

4x Image

20x Image

This product is to be used for laboratory only. Not for diagnostic or therapeutic use. ©2022 OriGene Technologies, Inc., <u>9620 Medical Center Drive, Ste 200, Rockville, MD 20850, US</u>