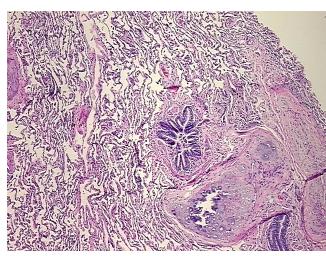

ma:

Necrosis: 09

**Pathology Verification** architecture was mostly distorted **notes from H&E review:** 

CASE Diagnosis (from medical center path

report):

Carcinoma of lung, squamous cell

Age: 78
Gender: Male

**Tumor Grade:** AJCC G2: Moderately differentiated

OriGene Technologies, Inc. 9620 Medical Center Drive, Ste.

9620 Medical Center Drive, Ste 200 Rockville, MD 20850, US Phone: +1-888-267-4436 https://www.origene.com techsupport@origene.com EU: info-de@origene.com CN: techsupport@origene.cn



Minimum Stage Grouping:

IIB

T2

N1

T (Extent of Primary

Tumor):

N (Lymph node

metastasis):

M (Distant metastasis): MX

**Storage:** Store FFPE tissue sections at +4°C.

**Stability:** All FFPE tissue sections are stable for 1 year from date of purchase.

## **Product images:**



4x Image



20x Image