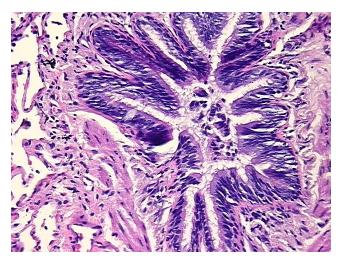

s: 09

**Pathology Verification** architecture was mostly distorted **notes from H&E review:** 

CASE Diagnosis (from medical center path

report):

Carcinoma of lung, squamous cell

Age: 78
Gender: Male

**Tumor Grade:** AJCC G2: Moderately differentiated

OriGene Technologies, Inc. 9620 Medical Center Drive, Ste.

9620 Medical Center Drive, Ste 200 Rockville, MD 20850, US Phone: +1-888-267-4436 https://www.origene.com techsupport@origene.com EU: info-de@origene.com CN: techsupport@origene.cn



Minimum Stage Grouping:

IIB

T2

N1

T (Extent of Primary

Tumor):

N (Lymph node

metastasis):

M (Distant metastasis): MX

**Storage:** Store FFPE tissue sections at +4°C.

**Stability:** All FFPE tissue sections are stable for 1 year from date of purchase.

## **Product images:**



4x Image



20x Image