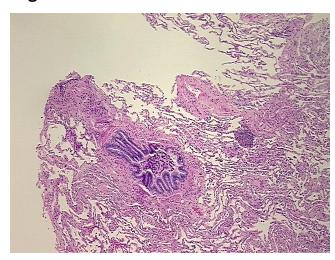

**Tumor Hypercellular** 

Stroma:

**Necrosis:** 

**Pathology Verification** architecture was mostly distorted

notes from H&E review:

**CASE Diagnosis (from** medical center path

report):

Carcinoma of lung, squamous cell

78 Age: Gender: Male

**Tumor Grade:** AJCC G2: Moderately differentiated OriGene Technologies, Inc.

9620 Medical Center Drive, Ste 200 Rockville, MD 20850, US Phone: +1-888-267-4436 https://www.origene.com techsupport@origene.com EU: info-de@origene.com CN: techsupport@origene.cn



Minimum Stage Grouping:

IIB

T2

T (Extent of Primary

Tumor):

N (Lymph node N1

metastasis):

M (Distant metastasis): MX

**Storage:** Store FFPE tissue sections at +4°C.

**Stability:** All FFPE tissue sections are stable for 1 year from date of purchase.

## **Product images:**



4x Image



20x Image