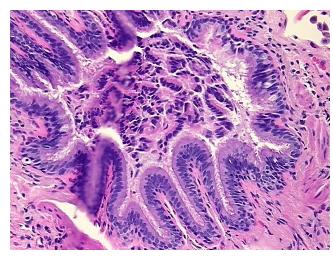

percellular** 

Stroma:

**Necrosis:** 

**Pathology Verification** architecture was mostly distorted

notes from H&E review:

**CASE Diagnosis (from** medical center path

report):

Carcinoma of lung, squamous cell

78 Age: Gender: Male

**Tumor Grade:** AJCC G2: Moderately differentiated OriGene Technologies, Inc.

9620 Medical Center Drive, Ste 200 Rockville, MD 20850, US Phone: +1-888-267-4436 https://www.origene.com techsupport@origene.com EU: info-de@origene.com CN: techsupport@origene.cn



Minimum Stage Grouping:

IIB

T2

T (Extent of Primary

Tumor):

N (Lymph node N1

metastasis):

M (Distant metastasis): MX

**Storage:** Store FFPE tissue sections at +4°C.

**Stability:** All FFPE tissue sections are stable for 1 year from date of purchase.

## **Product images:**



4x Image



20x Image