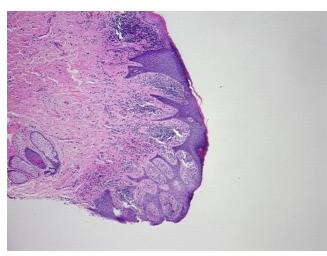

logy Verification** 

notes from H&E review:

**CASE Diagnosis (from** medical center path

report):

Carcinoma of vulva, squamous cell

Non Tumor Structures: 10% Epidermis, 10% Dermis, 80% Subcutaneous tissue

78 Age:

Gender: **Female** 

**Tumor Grade:** FIGO G1: Well differentiated



OriGene Technologies, Inc. 9620 Medical Center Drive, Ste 200

CN: techsupport@origene.cn

Rockville, MD 20850, US Phone: +1-888-267-4436 https://www.origene.com techsupport@origene.com EU: info-de@origene.com



Minimum Stage Grouping:

ΙB

T (Extent of Primary

Tumor):

N (Lymph node

N0

T<sub>1</sub>b

metastasis):

M (Distant metastasis): MX

**Storage:** Store FFPE tissue sections at +4°C.

**Stability:** All FFPE tissue sections are stable for 1 year from date of purchase.

## **Product images:**



4x Image



20x Image