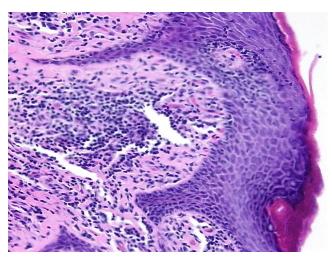

ation** 

notes from H&E review:

**CASE Diagnosis (from** medical center path

report):

Carcinoma of vulva, squamous cell

Non Tumor Structures: 10% Epidermis, 10% Dermis, 80% Subcutaneous tissue

78 Age:

Gender: **Female** 

**Tumor Grade:** FIGO G1: Well differentiated



OriGene Technologies, Inc. 9620 Medical Center Drive, Ste 200

CN: techsupport@origene.cn

Rockville, MD 20850, US Phone: +1-888-267-4436 https://www.origene.com techsupport@origene.com EU: info-de@origene.com



Minimum Stage Grouping:

ΙB

T (Extent of Primary

Tumor):

N (Lymph node

N0

T<sub>1</sub>b

metastasis):

M (Distant metastasis): MX

**Storage:** Store FFPE tissue sections at +4°C.

**Stability:** All FFPE tissue sections are stable for 1 year from date of purchase.

## **Product images:**



4x Image



20x Image