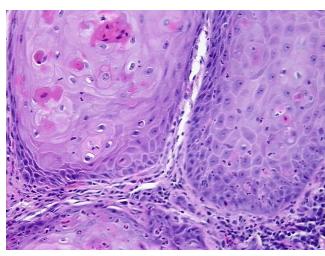

logy Verification

notes from H&E review:

Non Tumor Structures: 100% Subcutaneous tissue

CASE Diagnosis (from medical center path

nedical center pa

report):

Carcinoma of vulva, squamous cell

**Age:** 78

**Gender:** Female

Tumor Grade: FIGO G1: Well differentiated



**OriGene Technologies, Inc.** 9620 Medical Center Drive, Ste 200

CN: techsupport@origene.cn

Rockville, MD 20850, US Phone: +1-888-267-4436 https://www.origene.com techsupport@origene.com EU: info-de@origene.com



Minimum Stage Grouping:

ΙB

T<sub>1</sub>b

T (Extent of Primary

Tumor):

N (Lymph node N0

metastasis):

M (Distant metastasis): MX

**Storage:** Store FFPE tissue sections at +4°C.

**Stability:** All FFPE tissue sections are stable for 1 year from date of purchase.

## **Product images:**



4x Image



20x Image