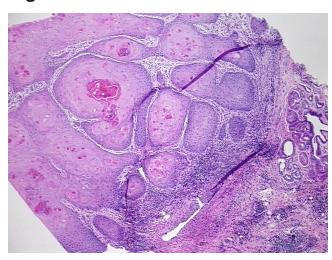

s: 0%

Pathology Verification

notes from H&E review:

Non Tumor Structures: 100% Subcutaneous tissue

CASE Diagnosis (from medical center path

nedical center pa

report):

Carcinoma of vulva, squamous cell

**Age:** 78

**Gender:** Female

Tumor Grade: FIGO G1: Well differentiated



**OriGene Technologies, Inc.** 9620 Medical Center Drive, Ste 200

CN: techsupport@origene.cn

Rockville, MD 20850, US Phone: +1-888-267-4436 https://www.origene.com techsupport@origene.com EU: info-de@origene.com



Minimum Stage Grouping:

ΙB

T<sub>1</sub>b

T (Extent of Primary

Tumor):

N (Lymph node N0

metastasis):

M (Distant metastasis): MX

**Storage:** Store FFPE tissue sections at +4°C.

**Stability:** All FFPE tissue sections are stable for 1 year from date of purchase.

## **Product images:**



4x Image



20x Image