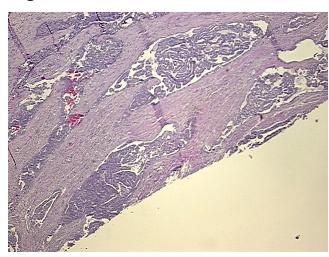

## **Product images:**

4x Image

20x Image

Site of Finding: Ovary

Appearance: T

Sample Diagnosis (from

Pathology Verification):

Carcinoma of ovary, endometrioid

Normal: 0%

Lesional: 0%

Tumor: 50%

CASE Diagnosis (from

medical center path

report):

Carcinoma of ovary, endometrioid

Age:

Gender: Female

**Tumor Grade:** FIGO G2: Moderately differentiated

58