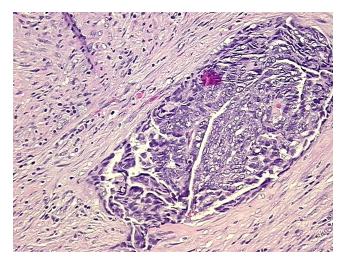

## **Product images:**

4x Image

20x Image

Site of Finding: Ovary

Appearance: T

Sample Diagnosis (from

Pathology Verification):

Carcinoma of ovary, endometrioid

Normal: 0%

Lesional: 0%

Tumor: 50%

CASE Diagnosis (from

medical center path

report):

Carcinoma of ovary, endometrioid

Age:

Gender: Female

**Tumor Grade:** FIGO G2: Moderately differentiated

58