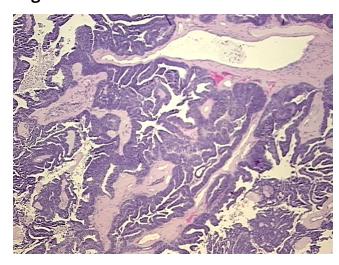

Stroma:

Necrosis: 20%

CASE Diagnosis (from medical center path

report):

**Age:** 58

Gender: Female

**Tumor Grade:** FIGO G2: Moderately differentiated

Minimum Stage IC

Grouping:

OriGene Technologies, Inc.

9620 Medical Center Drive, Ste 200 Rockville, MD 20850, US Phone: +1-888-267-4436 https://www.origene.com techsupport@origene.com EU: info-de@origene.com CN: techsupport@origene.cn



Carcinoma of ovary, endometrioid



T (Extent of Primary

Tumor):

T1c

N (Lymph node

NX

metastasis):

M (Distant metastasis): MX

**Diagnostic Test Results:** Cytokeratin 7 ~ CK7! by IHC,Positive; Cytokeratin 20 ~ CK20! by IHC,Negative

**Storage:** Store FFPE tissue sections at +4°C.

**Stability:** All FFPE tissue sections are stable for 1 year from date of purchase.

## **Product images:**



4x Image



20x Image