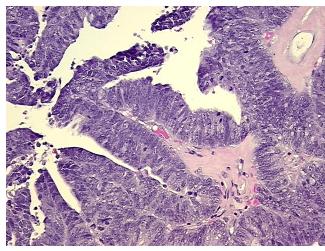

crosis: 20%

CASE Diagnosis (from medical center path

report):

**Age:** 58

Gender: Female

**Tumor Grade:** FIGO G2: Moderately differentiated

Minimum Stage IC

Grouping:

OriGene Technologies, Inc.

9620 Medical Center Drive, Ste 200 Rockville, MD 20850, US Phone: +1-888-267-4436 https://www.origene.com techsupport@origene.com EU: info-de@origene.com CN: techsupport@origene.cn



Carcinoma of ovary, endometrioid



T (Extent of Primary

Tumor):

T1c

N (Lymph node

NX

metastasis):

M (Distant metastasis): MX

**Diagnostic Test Results:** Cytokeratin 7 ~ CK7! by IHC,Positive; Cytokeratin 20 ~ CK20! by IHC,Negative

**Storage:** Store FFPE tissue sections at +4°C.

**Stability:** All FFPE tissue sections are stable for 1 year from date of purchase.

## **Product images:**



4x Image



20x Image