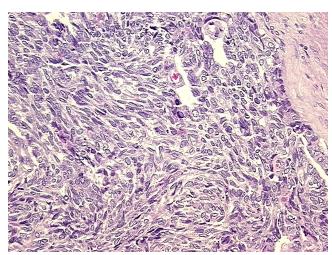

s:** 

**CASE Diagnosis (from** 

medical center path

report):

Carcinoma of ovary, endometrioid

58 Age:

Gender: **Female** 

**Tumor Grade:** FIGO G2: Moderately differentiated

Minimum Stage IC

Grouping:

OriGene Technologies, Inc. 9620 Medical Center Drive, Ste 200

CN: techsupport@origene.cn

Rockville, MD 20850, US Phone: +1-888-267-4436 https://www.origene.com techsupport@origene.com EU: info-de@origene.com



T (Extent of Primary

Tumor):

T1c

N (Lymph node

NX

metastasis):

M (Distant metastasis): MX

**Diagnostic Test Results:** Cytokeratin 7 ~ CK7! by IHC,Positive; Cytokeratin 20 ~ CK20! by IHC,Negative

**Storage:** Store FFPE tissue sections at +4°C.

**Stability:** All FFPE tissue sections are stable for 1 year from date of purchase.

## **Product images:**



4x Image



20x Image