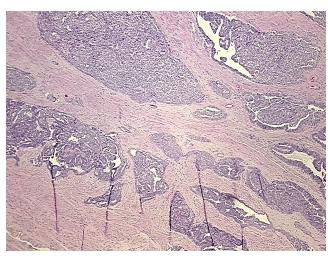

0% **Necrosis:** 

**CASE Diagnosis (from** 

medical center path

report):

Carcinoma of ovary, endometrioid

58 Age:

Gender: **Female** 

**Tumor Grade:** FIGO G2: Moderately differentiated

Minimum Stage IC

Grouping:

OriGene Technologies, Inc. 9620 Medical Center Drive, Ste 200

CN: techsupport@origene.cn

Rockville, MD 20850, US Phone: +1-888-267-4436 https://www.origene.com techsupport@origene.com EU: info-de@origene.com



T (Extent of Primary

Tumor):

T1c

N (Lymph node

NX

metastasis):

M (Distant metastasis): MX

**Diagnostic Test Results:** Cytokeratin 7 ~ CK7! by IHC,Positive; Cytokeratin 20 ~ CK20! by IHC,Negative

**Storage:** Store FFPE tissue sections at +4°C.

**Stability:** All FFPE tissue sections are stable for 1 year from date of purchase.

## **Product images:**



4x Image



20x Image