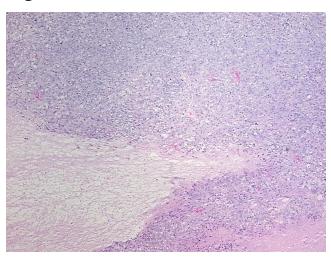

ation):

Leiomyosarcoma

Normal: 0% Lesional: 0%

90% Tumor:

Tumor Hypo/Acellular

Stroma:

**Tumor Hypercellular** 0%

Stroma:

10% **Necrosis:** 

**CASE Diagnosis (from** 

medical center path

report):

Leiomyosarcoma

0%

48 Age:

Gender: **Female** 

**Tumor Grade:** FIGO G3: Poorly differentiated Ī

Minimum Stage

Grouping:

OriGene Technologies, Inc.

9620 Medical Center Drive, Ste 200 Rockville, MD 20850, US Phone: +1-888-267-4436 https://www.origene.com techsupport@origene.com EU: info-de@origene.com CN: techsupport@origene.cn





T (Extent of Primary

Tumor):

N0

T1

N (Lymph node metastasis):

M (Distant metastasis): MX

Storage: Store FFPE tissue sections at +4°C.

**Stability:** All FFPE tissue sections are stable for 1 year from date of purchase.

## **Product images:**



4x Image



20x Image