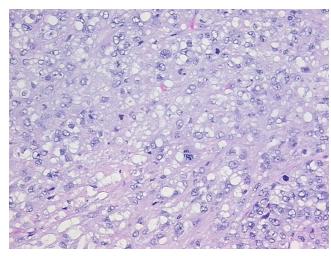

omyosarcoma

Normal: 0% Lesional: 0%

90% Tumor:

Tumor Hypo/Acellular

Stroma:

**Tumor Hypercellular** 0%

Stroma:

10% **Necrosis:** 

**CASE Diagnosis (from** 

medical center path

report):

Leiomyosarcoma

0%

48 Age:

Gender: **Female** 

**Tumor Grade:** FIGO G3: Poorly differentiated Ī

Minimum Stage

Grouping:

OriGene Technologies, Inc.

9620 Medical Center Drive, Ste 200 Rockville, MD 20850, US Phone: +1-888-267-4436 https://www.origene.com techsupport@origene.com EU: info-de@origene.com CN: techsupport@origene.cn





T (Extent of Primary

Tumor):

N0

T1

N (Lymph node metastasis):

M (Distant metastasis): MX

Storage: Store FFPE tissue sections at +4°C.

**Stability:** All FFPE tissue sections are stable for 1 year from date of purchase.

## **Product images:**



4x Image



20x Image