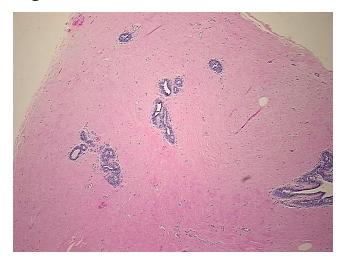

Breast** Appearance:

Sample Diagnosis (from

Pathology Verification):

Gynecomastia

0% Normal: Lesional: 100% 0% Tumor: Tumor Hypo/Acellular 0%

Stroma:

0%

**Tumor Hypercellular** Stroma:

**Necrosis:** 

**Pathology Verification** notes from H&E review:

**CASE Diagnosis (from** medical center path

report):

Gynecomastia

46 Age: Gender: Male

Store FFPE tissue sections at +4°C. Storage:



OriGene Technologies, Inc. 9620 Medical Center Drive, Ste 200

CN: techsupport@origene.cn

Rockville, MD 20850, US Phone: +1-888-267-4436 https://www.origene.com techsupport@origene.com EU: info-de@origene.com

Non Tumor Structures: 15% Glandular epithelium, 70% Stroma, 15% Adipose tissue



Stability:

All FFPE tissue sections are stable for 1 year from date of purchase.

## **Product images:**



4x Image



20x Image