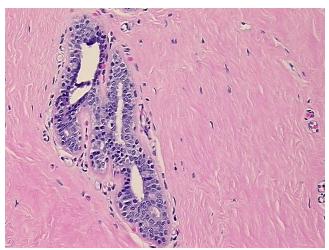

earance:

Sample Diagnosis (from

Pathology Verification):

Gynecomastia

0% Normal: Lesional: 100% 0% Tumor: Tumor Hypo/Acellular 0%

Stroma:

0%

**Tumor Hypercellular** Stroma:

**Necrosis:** 

**Pathology Verification** notes from H&E review:

**CASE Diagnosis (from** medical center path

report):

Gynecomastia

46 Age: Gender: Male

Store FFPE tissue sections at +4°C. Storage:



OriGene Technologies, Inc. 9620 Medical Center Drive, Ste 200

CN: techsupport@origene.cn

Rockville, MD 20850, US Phone: +1-888-267-4436 https://www.origene.com techsupport@origene.com EU: info-de@origene.com

Non Tumor Structures: 15% Glandular epithelium, 70% Stroma, 15% Adipose tissue



Stability:

All FFPE tissue sections are stable for 1 year from date of purchase.

## **Product images:**



4x Image



20x Image