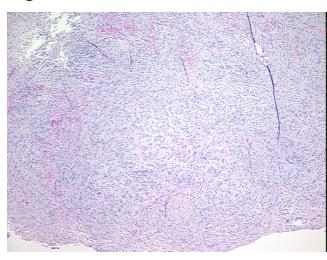

# **Product images:**

4x Image

20x Image

Sample Diagnosis (from Pathology Verification):

Diagnosis (from Meningioma, benign

2%

0%

Meningioma, benign

 Normal:
 0%

 Lesional:
 0%

 Tumor:
 98%

Tumor Hypo/Acellular

Stroma:

Tumor Hypercellular

Stroma:

Necrosis: 0%

CASE Diagnosis (from medical center path

report):

**Age:** 69