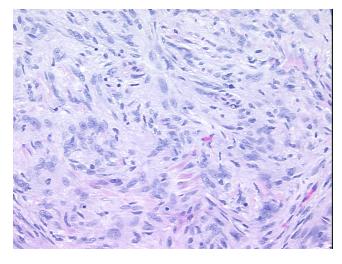

# **Product images:**

4x Image

20x Image

Sample Diagnosis (from Pathology Verification):

Diagnosis (from Meningioma, benign

2%

0%

Meningioma, benign

 Normal:
 0%

 Lesional:
 0%

 Tumor:
 98%

Tumor Hypo/Acellular

Stroma:

Tumor Hypercellular

Stroma:

Necrosis: 0%

CASE Diagnosis (from medical center path

report):

**Age:** 69