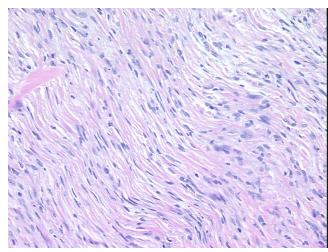

## **Product data:**

**Product Type: FFPE Sections Disease State:** Other Disease **Diagnosis Category:** Meningioma

Tissue: Brain

Frozen Sample ID: PA00003B0E Case ID: CU0000005251

Tissue of Origin: Brain Site of Finding: Brain Т Appearance:

Sample Diagnosis (from Pathology Verification):

Meningioma, benign

Normal: 0% Lesional: 0% 95% Tumor: 5%

Tumor Hypo/Acellular

Stroma:

**Tumor Hypercellular** 0%

Stroma:

0% **Necrosis:** 

**Pathology Verification** Psammoma bodies present.

notes from H&E review:

**CASE Diagnosis (from** medical center path

report):

Meningioma, benign

69 Age:

Not specified Gender: **Tumor Grade:** WHO Grade I OriGene Technologies, Inc.

## **Product images:**

4x Image

20x Image