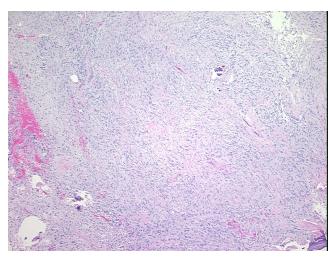

## **Product data:**

**Product Type: FFPE Sections Disease State:** Other Disease **Diagnosis Category:** Meningioma

Tissue: Brain

Frozen Sample ID: PA00003B0E Case ID: CU0000005251

Tissue of Origin: Brain Site of Finding: Brain Т Appearance:

Sample Diagnosis (from Pathology Verification):

Meningioma, benign

Normal: 0% Lesional: 0% 95% Tumor: 5%

Tumor Hypo/Acellular

Stroma:

**Tumor Hypercellular** 0%

Stroma:

0% **Necrosis:** 

**Pathology Verification** Psammoma bodies present.

notes from H&E review:

**CASE Diagnosis (from** medical center path

report):

Meningioma, benign

69 Age:

Not specified Gender: **Tumor Grade:** WHO Grade I OriGene Technologies, Inc.

## **Product images:**

4x Image

20x Image