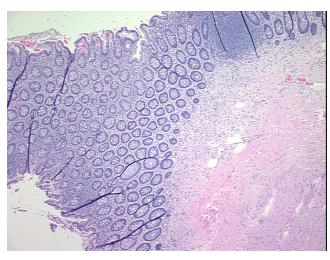

ypercellular** Stroma:

**Necrosis:** 

**Pathology Verification** 

notes from H&E review:

30% colonic mucosa, 70% submucosa and muscularis

**CASE Diagnosis (from** medical center path

report):

Adenocarcinoma of colon

53 Age:

Gender: **Female** 

**Tumor Grade:** AJCC G1: Well differentiated



OriGene Technologies, Inc. 9620 Medical Center Drive, Ste 200

CN: techsupport@origene.cn

Rockville, MD 20850, US Phone: +1-888-267-4436 https://www.origene.com techsupport@origene.com EU: info-de@origene.com



Minimum Stage Grouping:

T2

I

Tumor):

N (Lymph node

T (Extent of Primary

N0

metastasis):

M (Distant metastasis): MX

**Storage:** Store FFPE tissue sections at +4°C.

**Stability:** All FFPE tissue sections are stable for 1 year from date of purchase.

## **Product images:**



4x Image



20x Image