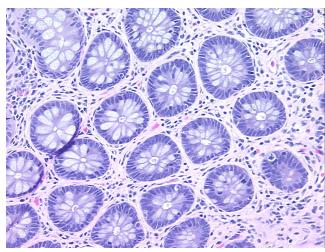

** Stroma:

**Necrosis:** 

**Pathology Verification** 

notes from H&E review:

30% colonic mucosa, 70% submucosa and muscularis

**CASE Diagnosis (from** medical center path

report):

Adenocarcinoma of colon

53 Age:

Gender: **Female** 

**Tumor Grade:** AJCC G1: Well differentiated



OriGene Technologies, Inc. 9620 Medical Center Drive, Ste 200

CN: techsupport@origene.cn

Rockville, MD 20850, US Phone: +1-888-267-4436 https://www.origene.com techsupport@origene.com EU: info-de@origene.com



Minimum Stage Grouping:

T2

I

Tumor):

N (Lymph node

T (Extent of Primary

N0

metastasis):

M (Distant metastasis): MX

**Storage:** Store FFPE tissue sections at +4°C.

**Stability:** All FFPE tissue sections are stable for 1 year from date of purchase.

## **Product images:**



4x Image



20x Image