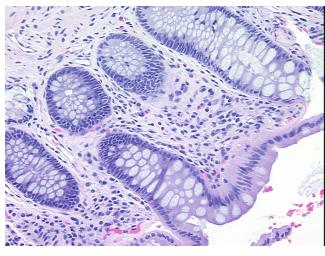

* 

Stroma:

0%

**Necrosis:** 

**Pathology Verification** notes from H&E review: 5% colonic mucosa, 95% submucosa and muscularis

**CASE Diagnosis (from** medical center path

report):

Adenocarcinoma of colon

53 Age:

Gender: **Female** 

**Tumor Grade:** AJCC G1: Well differentiated



OriGene Technologies, Inc. 9620 Medical Center Drive, Ste 200

CN: techsupport@origene.cn

Rockville, MD 20850, US Phone: +1-888-267-4436 https://www.origene.com techsupport@origene.com EU: info-de@origene.com



Minimum Stage Grouping:

T (Extent of Primary

Tumor):

N (Lymph node N0

metastasis):

M (Distant metastasis): MX

**Storage:** Store FFPE tissue sections at +4°C.

ı

T2

**Stability:** All FFPE tissue sections are stable for 1 year from date of purchase.

## **Product images:**



4x Image



20x Image