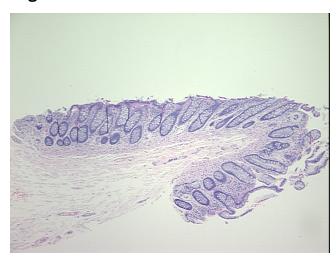

percellular** 

Stroma:

0%

**Necrosis:** 

**Pathology Verification** notes from H&E review: 5% colonic mucosa, 95% submucosa and muscularis

**CASE Diagnosis (from** medical center path

report):

Adenocarcinoma of colon

53 Age:

Gender: **Female** 

**Tumor Grade:** AJCC G1: Well differentiated



OriGene Technologies, Inc. 9620 Medical Center Drive, Ste 200

CN: techsupport@origene.cn

Rockville, MD 20850, US Phone: +1-888-267-4436 https://www.origene.com techsupport@origene.com EU: info-de@origene.com



Minimum Stage Grouping:

T (Extent of Primary

Tumor):

N (Lymph node N0

metastasis):

M (Distant metastasis): MX

**Storage:** Store FFPE tissue sections at +4°C.

ı

T2

**Stability:** All FFPE tissue sections are stable for 1 year from date of purchase.

## **Product images:**



4x Image



20x Image