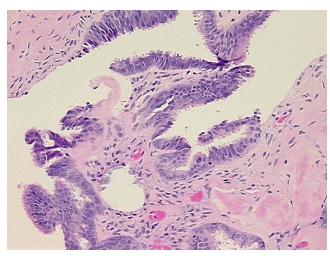

## **Product images:**

4x Image

20x Image

Т Appearance:

Sample Diagnosis (from Pathology Verification):

Tumor of adnexa, papillary serous, borderline

90% Normal: Lesional: 0% 10% Tumor: Tumor Hypo/Acellular 0%

Stroma:

**Tumor Hypercellular** 0%

Stroma:

0% **Necrosis:** 

**Pathology Verification** 

notes from H&E review:

**CASE Diagnosis (from** medical center path

report):

Adenocarcinoma of ovary, papillary serous, metastatic

normal: 100% fibrous tissue

75 Age: