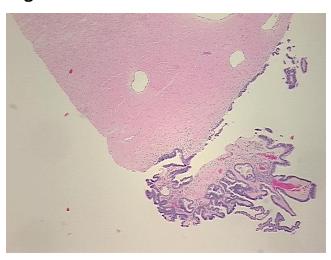

## **Product images:**

4x Image

20x Image

Т Appearance:

Sample Diagnosis (from Pathology Verification):

Tumor of adnexa, papillary serous, borderline

90% Normal: Lesional: 0% 10% Tumor: Tumor Hypo/Acellular 0%

Stroma:

**Tumor Hypercellular** 0%

Stroma:

0% **Necrosis:** 

**Pathology Verification** 

notes from H&E review:

**CASE Diagnosis (from** medical center path

report):

Adenocarcinoma of ovary, papillary serous, metastatic

normal: 100% fibrous tissue

75 Age: