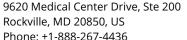

sheet for CS804665

## **Tissue FFPE Sections, Retroperitoneal region**

## **Product data:**

**Product Type: FFPE Sections Disease State:** Other Disease **Uterine Fibroids Diagnosis Category:** 

Tissue: Myometrium

Frozen Sample ID: PA15476C61

Case ID: CU0000005240

Tissue of Origin: Retroperitoneal region Site of Finding: Retroperitoneal region

Т Appearance:

Sample Diagnosis (from Pathology Verification):

Leiomyoma of myometrium

0% Normal: Lesional: 0% 90% Tumor:

Tumor Hypo/Acellular

Stroma:

10%

**Tumor Hypercellular** 

Stroma:

0%

**Necrosis:** 

**Pathology Verification** 

notes from H&E review:

**CASE Diagnosis (from** medical center path

report):

Leiomyoma of retroperitoneum

leimyoma of retroperitoneum

54 Age:

Gender: Not specified **Tumor Grade:** Not Reported



Phone: +1-888-267-4436 https://www.origene.com techsupport@origene.com EU: info-de@origene.com CN: techsupport@origene.cn

OriGene Technologies, Inc.





Minimum Stage Grouping:

Not Reported

T (Extent of Primary

Tumor):

Not Reported

N (Lymph node

metastasis):

Not Reported

M (Distant metastasis):

Not Reported

**Diagnostic Test Results:** 

S100 protein, Negative; Desmin ! by IHC, Positive; CD34  $\sim$  HPCA ! by IHC, Negative; MSA  $\sim$ 

Muscle Specific Actin, Positive; CD117 ~ C-kit ~ SCFR! by IHC, Negative

Storage: Store FFPE tissue sections at +4°C.

**Stability:** All FFPE tissue sections are stable for 1 year from date of purchase.

## **Product images:**



4x Image



20x Image