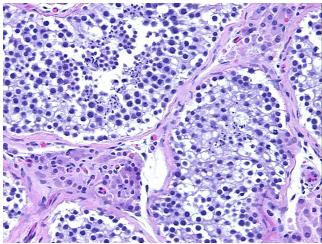

## **Product data:**

**Product Type: FFPE Sections** 

**Disease State:** Normal Normal **Diagnosis Category:** Tissue: Testis

Frozen Sample ID: PA00003AE9 Case ID: CU0000005238

Tissue of Origin: Testis Site of Finding: **Testis** Appearance:

Sample Diagnosis (from

Within normal limits

Pathology Verification):

100% Normal: Lesional: 0% 0% Tumor: 0%

Tumor Hypo/Acellular

Stroma:

**Tumor Hypercellular** 

Stroma:

0%

**Necrosis:** 

**Pathology Verification** notes from H&E review: 40% Seminiferous tubules, 5% Leydig cells, 55% interstitium and tunica albuginea

**CASE Diagnosis (from** medical center path

report):

Seminoma of testis

## **Product images:**

4x Image

20x Image