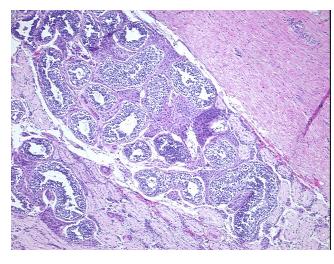

## **Product data:**

**Product Type: FFPE Sections** 

**Disease State:** Normal Normal **Diagnosis Category:** Tissue: Testis

Frozen Sample ID: PA00003AE9 Case ID: CU0000005238

Tissue of Origin: Testis Site of Finding: **Testis** Appearance:

Sample Diagnosis (from

Within normal limits

Pathology Verification):

100% Normal: Lesional: 0% 0% Tumor: 0%

Tumor Hypo/Acellular

Stroma:

**Tumor Hypercellular** 

Stroma:

0%

**Necrosis:** 

**Pathology Verification** notes from H&E review: 40% Seminiferous tubules, 5% Leydig cells, 55% interstitium and tunica albuginea

**CASE Diagnosis (from** medical center path

report):

Seminoma of testis

## **Product images:**

4x Image

20x Image