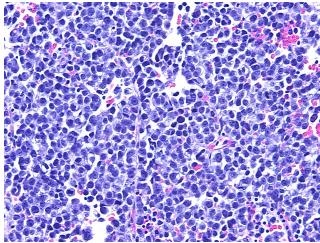

## **Product images:**

4x Image

20x Image

Site of Finding: **Testis** 

Т Appearance:

Seminoma of testis Sample Diagnosis (from

Pathology Verification):

1%

Seminoma of testis

Normal: 0%

Lesional: 0%

97% Tumor:

Tumor Hypo/Acellular

Stroma:

**Tumor Hypercellular** 2%

Stroma:

0% **Necrosis:** 

**CASE Diagnosis (from** 

medical center path