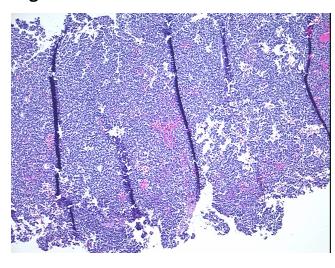

## **Product images:**

4x Image

20x Image

Site of Finding: **Testis** 

Т Appearance:

Seminoma of testis Sample Diagnosis (from

Pathology Verification):

1%

Seminoma of testis

Normal: 0%

Lesional: 0%

97% Tumor:

Tumor Hypo/Acellular

Stroma:

**Tumor Hypercellular** 2%

Stroma:

0% **Necrosis:** 

**CASE Diagnosis (from** 

medical center path