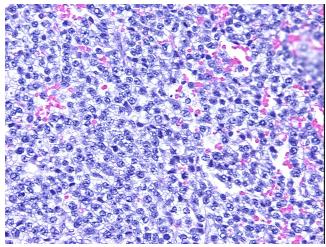

## **Product images:**

4x Image

20x Image

Site of Finding: Testis

Appearance: T

Sample Diagnosis (from Se

Pathology Verification):

Seminoma of testis

Normal: 10%

Lesional: 0%

Tumor: 85%

CASE Diagnosis (from

medical center path

report):

Seminoma of testis

**Age:** 52

Gender: Male

Tumor Grade: Not Reported

Minimum Stage