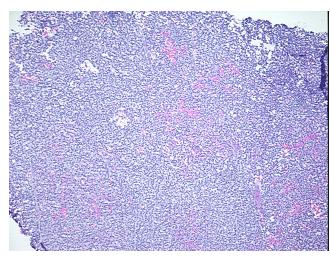

## **Product images:**

4x Image

20x Image

Site of Finding: Testis

Appearance: T

Sample Diagnosis (from Se

Pathology Verification):

Seminoma of testis

Normal: 10%

Lesional: 0%

Tumor: 85%

CASE Diagnosis (from

medical center path

report):

Seminoma of testis

**Age:** 52

Gender: Male

Tumor Grade: Not Reported

Minimum Stage