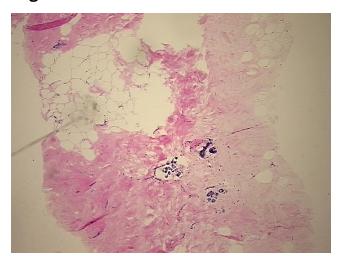

nosis (from Pathology Verification):

Within normal limits

100% Normal: Lesional: 0% 0% Tumor:

Tumor Hypo/Acellular

Stroma:

0%

0%

**Tumor Hypercellular** Stroma:

**Necrosis:** 

**Pathology Verification** notes from H&E review:

**CASE Diagnosis (from** medical center path

report):

Fibrocystic changes to breast

Non Tumor Structures: 3% Glandular epithelium, 50% Stroma, 47% Adipose tissue

59 Age:

Gender: **Female** 

Store FFPE tissue sections at +4°C. Storage:



OriGene Technologies, Inc. 9620 Medical Center Drive, Ste 200

CN: techsupport@origene.cn

Rockville, MD 20850, US Phone: +1-888-267-4436 https://www.origene.com techsupport@origene.com EU: info-de@origene.com



Stability:

All FFPE tissue sections are stable for 1 year from date of purchase.

## **Product images:**



4x Image



20x Image