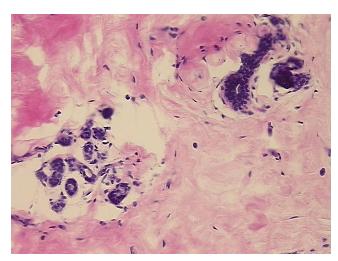

Pathology Verification):

Within normal limits

100% Normal: Lesional: 0% 0% Tumor:

Tumor Hypo/Acellular

Stroma:

0%

0%

**Tumor Hypercellular** Stroma:

**Necrosis:** 

**Pathology Verification** notes from H&E review:

**CASE Diagnosis (from** medical center path

report):

Fibrocystic changes to breast

Non Tumor Structures: 3% Glandular epithelium, 50% Stroma, 47% Adipose tissue

59 Age:

Gender: **Female** 

Store FFPE tissue sections at +4°C. Storage:



OriGene Technologies, Inc. 9620 Medical Center Drive, Ste 200

CN: techsupport@origene.cn

Rockville, MD 20850, US Phone: +1-888-267-4436 https://www.origene.com techsupport@origene.com EU: info-de@origene.com



Stability:

All FFPE tissue sections are stable for 1 year from date of purchase.

## **Product images:**



4x Image



20x Image