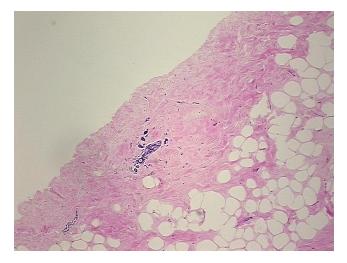

## **Product images:**

4x Image

20x Image

**Necrosis:** 

**Pathology Verification** notes from H&E review: 5% glandular epithelium, 60% stroma, 35% adipose tissue

**CASE Diagnosis (from** medical center path

report):

Fibrocystic changes to breast