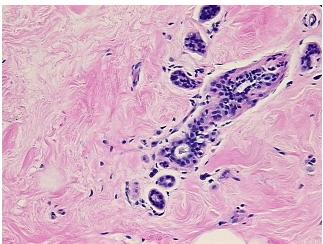

## **Product images:**

4x Image

20x Image

**Necrosis:** 

**Pathology Verification** notes from H&E review: 5% glandular epithelium, 60% stroma, 35% adipose tissue

**CASE Diagnosis (from** medical center path

report):

Fibrocystic changes to breast